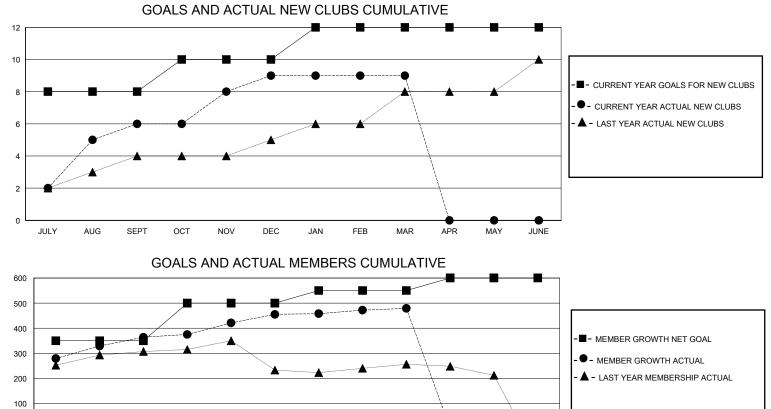

## MONTHLY MEMBERSHIP PROGRESS REPORT

District 322 G

Results as of: 3/31/2024

| GMT:                  | LOCATION INDIA |           |               |                       |                        |                         | GMT CA                                             |  |
|-----------------------|----------------|-----------|---------------|-----------------------|------------------------|-------------------------|----------------------------------------------------|--|
| Clubs                 |                |           |               | Members               |                        |                         |                                                    |  |
| RESULTS FOR 2023-2024 |                |           |               | RESULTS FOR 2023-2024 |                        |                         |                                                    |  |
| QUARTER               | NEW CLUB GOAL  | NEW CLUBS | DROPPED CLUBS | QUARTER               | BER GROWTH NET<br>GOAL | MEMBER GROWTH<br>ACTUAL | DROPPED<br>MEMBERS ACTUAL<br>(including transfers) |  |
| JULY/AUG/SEPT         | 8              | 6         | 9             | JULY/AUG/SEPT         | 350                    | 523                     | 136                                                |  |
| OCT/NOV/DEC           | 2              | 3         | 3             | OCT/NOV/DEC           | 150                    | 272                     | 177                                                |  |
| JAN/FEB/MAR           | 2              | 0         | 0             | JAN/FEB/MAR           | 50                     | 46                      | 19                                                 |  |
| APR/MAY/JUNE          | 0              | 0         | 0             | APR/MAY/JUNE          | 50                     | 0                       | 0                                                  |  |