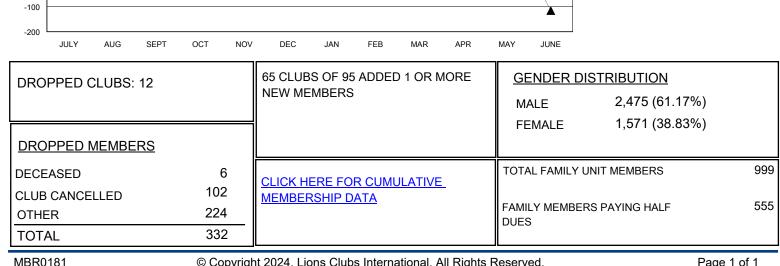

## MONTHLY MEMBERSHIP PROGRESS REPORT

District 322 G

Results as of: 3/31/2024

| GMT:                  | LOCATION INDIA |           |               |                       |                        |                         | GMT CA                                             |  |
|-----------------------|----------------|-----------|---------------|-----------------------|------------------------|-------------------------|----------------------------------------------------|--|
| Clubs                 |                |           |               | Members               |                        |                         |                                                    |  |
| RESULTS FOR 2023-2024 |                |           |               | RESULTS FOR 2023-2024 |                        |                         |                                                    |  |
| QUARTER               | NEW CLUB GOAL  | NEW CLUBS | DROPPED CLUBS | QUARTER               | BER GROWTH NET<br>GOAL | MEMBER GROWTH<br>ACTUAL | DROPPED<br>MEMBERS ACTUAL<br>(including transfers) |  |
| JULY/AUG/SEPT         | 8              | 6         | 9             | JULY/AUG/SEPT         | 350                    | 523                     | 136                                                |  |
| OCT/NOV/DEC           | 2              | 3         | 3             | OCT/NOV/DEC           | 150                    | 272                     | 177                                                |  |
| JAN/FEB/MAR           | 2              | 0         | 0             | JAN/FEB/MAR           | 50                     | 46                      | 19                                                 |  |
| APR/MAY/JUNE          | 0              | 0         | 0             | APR/MAY/JUNE          | 50                     | 0                       | 0                                                  |  |